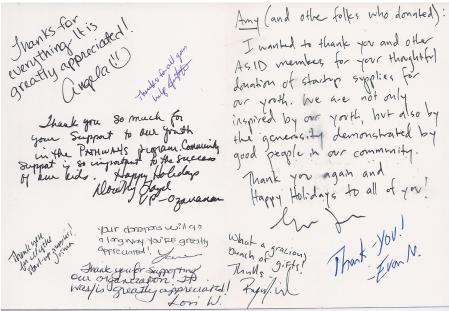

Designers turned on their creative minds as they construct their own vision of a graham cracker cookie house with "sugar coated" trimmings to top it off.

<u>Donors Tax Credit Form</u> for contributions to Ozanam on next page