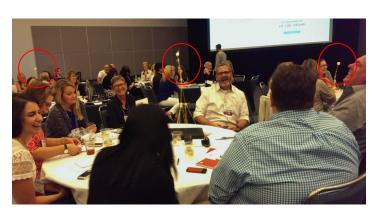

Can you find the 3 towers in the picture (the picture with laughter and smiles on their faces)? Then there is the other picture. It wasn't able to stand on its own? A group of kindergarteners apparently hold the record for this challenge - at 34" in height. [Check the next page for the photos]

#### Susan Miller

Susan Miller, ASID

Membership Director

Scenes from Chapter Leadership Conferences in LA 2014

Missouri East Chapter working on spaghetti tower

Three teams did it right. Look in background at red circles