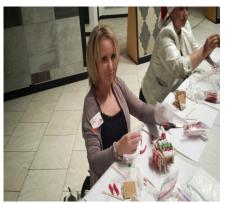

Wine, Wassel, and a Miniature Gingerbread House contest were all part of December as a chance to gather and socialize ended the year with a holiday party and a way to give back to the community. I was overwhelmed by the generosity of our membership to donate toward Ozanam's program, Pathways. This worthwhile organization helps with transitioning foster kids from State care to starting out on their own. They not only provide shelter for these youth, but also aid them in finding a job and finishing school. Thank you to everyone who gave.

Designers turned on their creative minds as they construct their own vision of a graham cracker cookie house with "sugar coated" trimmings to top it off.

<u>Donors Tax Credit Form</u> for contributions to Ozanam on next page