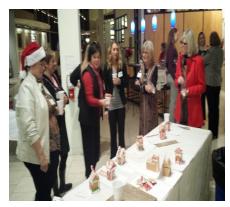

Wine, Wassel, and a Miniature Gingerbread House contest were all part of December as a chance to gather and socialize ended the year with a holiday party and a way to give back to the community. I was overwhelmed by the generosity of our membership to donate toward Ozanam's program, Pathways. This worthwhile organization helps with transitioning foster kids from State care to starting out on their own. They not only provide shelter for these youth, but also aid them in finding a job and finishing school. Thank you to everyone who gave.

Designers turned on their creative minds as they construct their own vision of a graham cracker cookie house with "sugar coated" trimmings to top it off.

<u>Donors Tax Credit Form</u> for contributions to Ozanam on next page