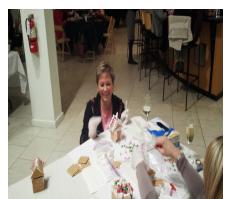

Wine, Wassel, and a Miniature Gingerbread House contest were all part of December as a chance to gather and socialize ended the year with a holiday party and a way to give back to the community. I was overwhelmed by the generosity of our membership to donate toward Ozanam's program, Pathways. This worthwhile organization helps with transitioning foster kids from State care to starting out on their own. They not only provide shelter for these youth, but also aid them in finding a job and finishing school. Thank you to everyone who gave.

Designers turned on their creative minds as they construct their own vision of a graham cracker cookie house with "sugar coated" trimmings to top it off.

<u>Donors Tax Credit Form</u> for contributions to Ozanam on next page