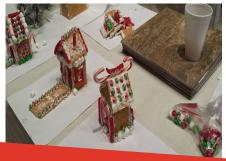

Designers turned on their creative minds as they construct their own vision of a graham cracker cookie house with "sugar coated" trimmings to top it off.

<u>Donors Tax Credit Form</u> for contributions to Ozanam on next page