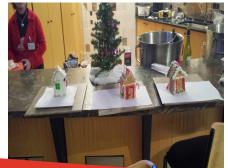

Designers turned on their creative minds as they construct their own vision of a graham cracker cookie house with "sugar coated" trimmings to top it off.

<u>Donors Tax Credit Form</u> for contributions to Ozanam on next page